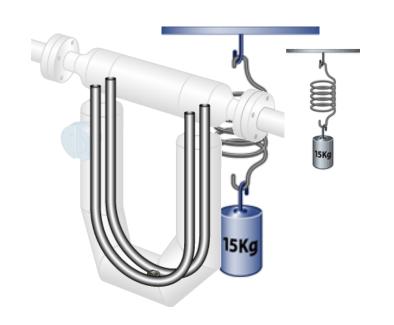

技有限公司

联系方式: 022-25311768

**Micro Motion** 





# 内容

- > 高准(Micro Motion)科里奥利质量和密度计
  - ✓ 公司介绍
  - ✓ 工作原理
  - ✓ 应用最佳实践







### Micro Motion...

>无与伦比的价值

超过40年流量和密度测量经验,现场实际安装超过1000,000台

→广泛的产品线 完善的流量和密度测量方案

→技术领导者

致力于提供最高性能的现场测量设备























### 业务综述 – Micro Motion

- → 创建于 1977
- → 发明世界上第一台可以实际使用的科里奥利流量和密度测量设备
- → 科里奥利流量和密度计的市场领导者
- → 现场实际安装超过 <u>1000,000</u> 台
- → 超过 1000个销售和服务人员
- → 全球1,500个生产,工程和支持员工
- → 200个科里奥利技术研究人员

Boulder – circa 1977

Chihuahua, Mexico





Boulder, Colorado, USA



Nanjing, China



天津远洋机电科技有限



Ede, Netherlands



# 内容

- > 高准(Micro Motion)科里奥利质量和密度计
  - ✓ 公司介绍
  - ✓ 工作原理
  - ✓ 应用最佳实践







### 科里奥利多参数测量能力

### 同时三个独立的过程变量







天津远洋机电科技有限公司





## 直接质量流量测量



无流量



### **Micro Motion**



天津远洋机电科技有限公司





### 直接密度测量

# 密度测量基于自然频率





**Micro Motion** 



天津远洋机电科技有限公司



## Micro Motion为什么适用于特殊产品测量?

- > 15+ 年的低温应用经验
- ▶ 唯一拥有具有第三方NIST(美国国家标准与技术研究院)认证的低温,高压,高流量应用的科氏流量计
- 具有ATEX认证(-194C)
- 》 耐压至149bar,唯一可以用在此工作压力下低温应用的科氏流量计
- > Micro Motion专利的用于低温应用的温度补偿曲线
- 唯一拥有第三方认证的可以传递到低温介质的流量标定系数



### Micro Motion CMF寫划



### 主要指标\*

液体精度 气体精度 密度精度 材质 温度范围 压力范围 +/-0.10% of flow rate (0.05% EC)

+/-0.35% of flow rate

+/-0.0005 g/cc (0.0002 g/cc EC)

316L SS, 304L SS or Hastelloy

C-22

-240 to 204 C

100 bar\*

<u>流量范围: 1 kg/hr ~ 3,200Tons/hr</u>

口径范围1/15" to 12" (2 to 300 mm)

<u>型号: CMFS007,</u>

CMF010, CMF025, CMF050, CMF100, CMF200, CMF300, CMF400,

CMFHC2, CMFHC3, CMFHC4

**Micro Motion** 



天津远洋机电科技有限公司



### Micro Motion F- 寒划



### 主要指标



液体精度

<u>气体精度</u> 密度精度

材质 温度范围 压力范围 +/-0.20% of flow rate

(0.10%, 0.15% o