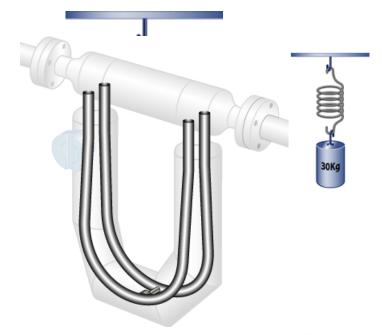

限公司

联系方式: 022-25311768

**Micro Motion** 





# 内容

- > 高准(Micro Motion)科里奥利质量和密度计
  - ✓ 公司介绍
  - ✓ 工作原理
  - ✓ 应用最佳实践







### Micro Motion...

>无与伦比的价值

超过40年流量和密度测量经验,现场实际安装超过1000,000台

→广泛的产品线 完善的流量和密度测量方案

→技术领导者

致力于提供最高性能的现场测量设备























### 业务综述 – Micro Motion

- → 创建于 1977
- → 发明世界上第一台可以实际使用的科里奥利流量和密度测量设备
- → 科里奥利流量和密度计的市场领导者
- → 现场实际安装超过 <u>1000,000</u> 台
- → 超过 1000个销售和服务人员
- → 全球1,500个生产,工程和支持员工
- → 200个科里奥利技术研究人员

Boulder – circa 1977

Chihuahua, Mexico





Boulder, Colorado, USA



Nanjing, China



天津远洋机电科技有限



Ede, Netherlands



# 内容

- > 高准(Micro Motion)科里奥利质量和密度计
  - ✓ 公司介绍
  - ✓ 工作原理
  - ✓ 应用最佳实践







### 科里奥利多参数测量能力

### 同时三个独立的过程变量







天津远洋机电科技有限公司





## 直接质量流量测量



无流量



### **Micro Motion**



天津远洋机电科技有限公司





### 直接密度测量

# 密度测量基于自然频率





**Micro Motion** 



天津远洋机电科技有限公司



## Micro Motion为什么适用于特殊产品测量?

- > 15+ 年的低温应用经验
- ▶ 唯一拥有具有第三方NIST(美国国家标准与技术研究院)认证的低温,高压,高流量应用的科氏流量计
- 具有ATEX认证(-194C)
- 》 耐压至149bar,唯一可以用在此工作压力下低温应用的科氏流量计
- > Micro Motion专利的用于低温应用的温度补偿曲线
- 唯一拥有第三方认证的可以传递到低温介质的流量标定系数



### Micro Motion CMF寫划



### 主要指标\*

液体精度 气体精度 密度精度 材质 温度范围 压力范围 +/-0.10% of flow rate (0.05% EC)

+/-0.35% of flow rate

+/-0.0005 g/cc (0.0002 g/cc EC)

316L SS, 304L SS or Hastelloy

C-22

-240 to 204 C

100 bar\*

<u>流量范围: 1 kg/hr ~ 3,200Tons/hr</u>

口径范围1/15" to 12" (2 to 300 mm)

<u>型号: CMFS007,</u>

CMF010, CMF025, CMF050, CMF100, CMF200, CMF300, CMF400,

CMFHC2, CMFHC3, CMFHC4

**Micro Motion** 



天津远洋机电科技有限公司



### Micro Motion F- 寒划



### 主要指标



液体精度

<u>气体精度</u> 密度精度

材质 温度范围 压力范围 +/-0.20% of flow rate

(0.10%, 0.15% opt