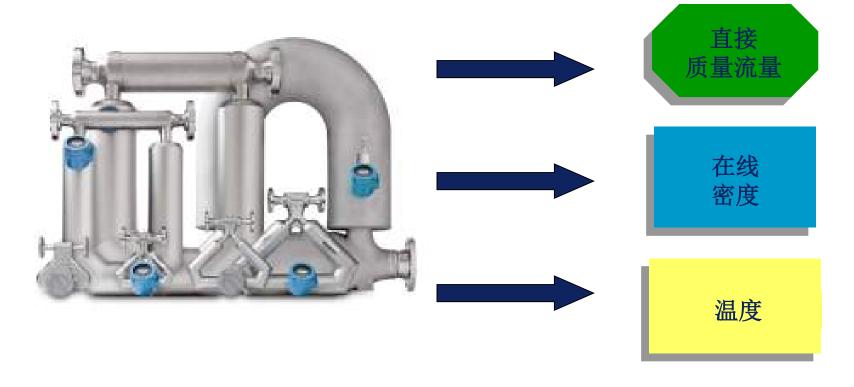

# 艾默生流量产品

- 高准(Micro Motion)科里奥利质量和密度计

天津市远洋机电科技有限公司

联系方式: 022-25311768

**Micro Motion** 





# 内容

- > 高准(Micro Motion)科里奥利质量和密度计
  - ✓ 公司介绍
  - ✓ 工作原理
  - ✓ 应用最佳实践







### Micro Motion...

>无与伦比的价值

超过40年流量和密度测量经验,现场实际安装超过1000,000台

→广泛的产品线 完善的流量和密度测量方案

→技术领导者

致力于提供最高性能的现场测量设备























### 业务综述 – Micro Motion

- → 创建于 1977
- → 发明世界上第一台可以实际使用的科里奥利流量和密度测量设备
- → 科里奥利流量和密度计的市场领导者
- → 现场实际安装超过 <u>1000,000</u> 台
- → 超过 1000个销售和服务人员
- → 全球1,500个生产,工程和支持员工
- → 200个科里奥利技术研究人员

Boulder – circa 1977

Chihuahua, Mexico





Boulder, Colorado, USA



Nanjing, China



天津远洋机电科技有限



Ede, Netherlands



# 内容

- > 高准(Micro Motion)科里奥利质量和密度计
  - ✓ 公司介绍
  - ✓ 工作原理
  - ✓ 应用最佳实践







### 科里奥利多参数测量能力

### 同时三个独立的过程变量







天津远洋机电科技有限公司





## 直接质量流量测量



无流量



### **Micro Motion**



天津远洋机电科技有限公司





### 直接密度测量

# 密度测量基于自然频率





**Micro Motion** 



天津远洋机电科技有限公司



## Micro Motion为什么适用于特殊产品测量?

- > 15+ 年的低温应用经验
- ▶ 唯一拥有具有第三方NIST(美国国家标准与技术研究院)认证的低温,高压,高流量应用的科氏流量计
- 具有ATEX认证(-194C)
- 》 耐压至149bar,唯一可以用在此工作压力下低温应用的科氏流量计
- > Micro Motion专利的用于低温应用的温度补偿曲线
- 唯一拥有第三方认证的可以传递到低温介质的流量标定系数



### Micro Motion CMF寫划



### 主要指标\*

液体精度 气体精度 密度精度 材质 温度范围 压力范围 +/-0.10% of flow rate (0.05% EC)

+/-0.35% of flow rate

+/-0.0005 g/cc (0.0002 g/cc EC)

316L SS, 304L SS or Hastelloy

C-22

-240 to 204 C

100 bar\*

<u>流量范围: 1 kg/hr ~ 3,200Tons/hr</u>

口径范围1/15" to 12" (2 to 300 mm)

<u>型号: CMFS007,</u>

CMF010, CMF025, CMF050, CMF100, CMF200, CMF300, CMF400,

CMFHC2, CMFHC3, CMFHC4

**Micro Motion** 



天津远洋机电科技有限公司