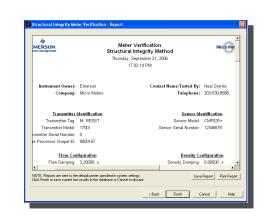

# <u>智能仪表自校验</u> Smart Meter Verification

# 智能仪表自校验

### 具有智能化仪表自校验的THUM

- 快速,方便和完整的流量计性能评估
  - 对比工厂指标
  - 结果立等可取
  - 无需参考装置或关断流量
  - 提高工作效率
- 智能无线THUM适配器解决方案
  - THUM 适配器更方便地进入仪表自校验 远 程方式
  - 可通过 EDDL 或 AMS Snap-On界面
- 结果
  - ☑ 确保仪表性能
  - 提高诊断效率
  - 杜绝不必要的维护成本和时间
  - 通过记录仪表自校验结果支持工厂制度 天津远洋机电科技有限公司