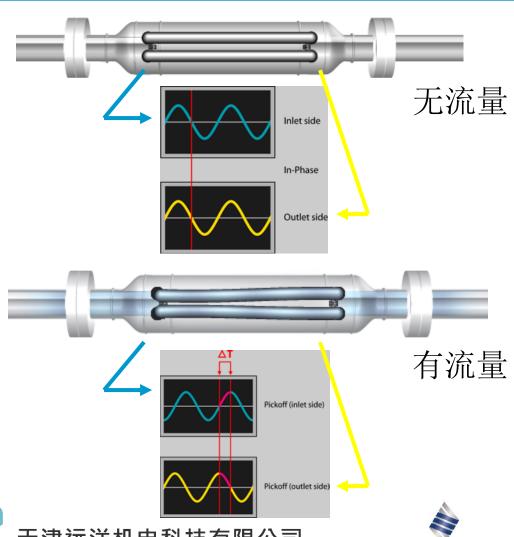

# 艾默生流量产品

- 高准(Micro Motion)科里奥利质量和密度计

天津市远洋机电科技有限公司

联系方式: 022-25311768

**Micro Motion** 





# 内容

- > 高准(Micro Motion)科里奥利质量和密度计
  - ✓ 公司介绍
  - ✓ 工作原理
  - ✓ 应用最佳实践







### Micro Motion...

>无与伦比的价值

超过40年流量和密度测量经验,现场实际安装超过1000,000台

→广泛的产品线 完善的流量和密度测量方案

→技术领导者

致力于提供最高性能的现场测量设备























### 业务综述 – Micro Motion

- → 创建于 1977
- → 发明世界上第一台可以实际使用的科里奥利流量和密度测量设备
- → 科里奥利流量和密度计的市场领导者
- → 现场实际安装超过 <u>1000,000</u> 台
- → 超过 1000个销售和服务人员
- → 全球1,500个生产,工程和支持员工
- → 200个科里奥利技术研究人员

Boulder – circa 1977

Chihuahua, Mexico





Boulder, Colorado, USA



Nanjing, China



天津远洋机电科技有限



Ede, Netherlands



# 内容

- > 高准(Micro Motion)科里奥利质量和密度计
  - ✓ 公司介绍
  - ✓ 工作原理
  - ✓ 应用最佳实践







### 科里奥利多参数测量能力

### 同时三个独立的过程变量







天津远洋机电科技有限公司





## 直接质量流量测量



无流量



### **Micro Motion**



天津远洋机电科技有限公司





### 直接密度测量

# 密度测量基于自然频率





**Micro Motion** 



天津远洋机电科技有限公司



## Micro Motion为什么适用于特殊产品测量?

- > 15+ 年的低温应用经验
- ▶ 唯一拥有具有第三方NIST(美国国家标准与技术研究院)认证的低温,高压,高流量应用的科氏流量计
- 具有ATEX认证(-194C)
- 》 耐压至149bar,唯一可以用在此工作压力下低温应用的科氏流量计
- > Micro Motion专利的用于低温应用的温度补偿曲线
- 唯一拥有第三方认证的可以传递到低温介质的流量标定系数



### Micro Motion CMF寫划



### 主要指标\*

液体精度 气体精度 密度精度 材质 温度范围 压力范围 +/-0.10% of flow rate (0.05% EC)

+/-0.35% of flow rate

+/-0.0005 g/cc (0.0002 g/cc EC)

316L SS, 304L SS or Hastelloy

C-22

-240 to 204 C

100 bar\*

<u>流量范围: 1 kg/hr ~ 3,200Tons/hr</u>

口径范围1/15" to 12" (2 to 300 mm)

<u>型号: CMFS007,</u>

CMF010, CMF025, CMF050, CMF100, CMF200, CMF300, CMF400,

CMFHC2, CMFHC3, CMFHC4

**Micro Motion** 



天津远洋机电科技有限公司



### Micro Motion F- 寒划



### 主要指标



液体精度