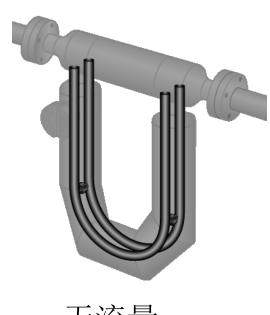

# 艾默生流量产品

- 高准(Micro Motion)科里奥利质量和密度计

天津市远洋机电科技有限公司

联系方式: 022-25311768

**Micro Motion** 





# 内容

- > 高准(Micro Motion)科里奥利质量和密度计
  - ✓ 公司介绍
  - ✓ 工作原理
  - ✓ 应用最佳实践







### Micro Motion...

>无与伦比的价值

超过40年流量和密度测量经验,现场实际安装超过1000,000台

→广泛的产品线 完善的流量和密度测量方案

→技术领导者

致力于提供最高性能的现场测量设备























### 业务综述 – Micro Motion

- → 创建于 1977
- → 发明世界上第一台可以实际使用的科里奥利流量和密度测量设备
- → 科里奥利流量和密度计的市场领导者
- → 现场实际安装超过 <u>1000,000</u> 台
- → 超过 1000个销售和服务人员
- → 全球1,500个生产,工程和支持员工
- → 200个科里奥利技术研究人员

Boulder – circa 1977

Chihuahua, Mexico





Boulder, Colorado, USA



Nanjing, China



天津远洋机电科技有限



Ede, Netherlands



# 内容

- > 高准(Micro Motion)科里奥利质量和密度计
  - ✓ 公司介绍
  - ✓ 工作原理
  - ✓ 应用最佳实践







### 科里奥利多参数测量能力

### 同时三个独立的过程变量







天津远洋机电科技有限公司





## 直接质量流量测量



无流量



### **Micro Motion**



天津远洋机电科技有限公司





### 直接密度测量

# 密度测量基于自然频率





**Micro Motion** 



天津远洋机电科技有限公司



## Micro Motion为什么适用于特殊产品测量?

- > 15+ 年的低温应用经验
- ▶ 唯一拥有具有第三方NIST(美国国家标准与技术研究院)认证的低温,高压,高流量应用的科氏流量计
- 具有ATEX认证(-194C)
- 》 耐压至149bar,唯一可以用在此工作压力下低温应用的科氏流量计
- > Micro Motion专利的用于低温应用的温度补偿曲线
- 唯一拥有第三方认证的可以传递到低温介质的流量标定系数



### Micro Motion CMF寫划



### 主要指标\*

液体精度 气体精度 密度精度 材质 温度范围 压力范围 +/-0.10% of flow rate (0.05% EC)

+/-0.35% of flow rate

+/-0.0005 g/cc (0.0002 g/cc EC)

316L SS, 304L SS or Hastelloy

C-22

-240 to 204 C

100 bar\*

<u>流量范围: 1 kg/hr ~ 3,200Tons/hr</u>

口径范围1/15" to 12" (2 to 300 mm)

<u>型号: CMFS007,</u>

CMF010, CMF025, CMF050, CMF100, CMF200, CMF300, CMF400,

CMFHC2, CMFHC3, CMFHC4

**Micro Motion** 



天津远洋机电科技有限公司



### Micro Motion F- 寒划



### 主要指标